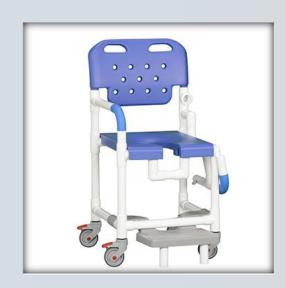

### Elite Shower Chair Commode w/Footrest and Left Drop Arm

| Technical         | Data    |
|-------------------|---------|
| Height:           | 41"     |
| Width:            | 21"     |
| Depth:            | 22"     |
| Weight:           | 30 lbs  |
| Seat Height:      | 20"     |
| Clearance:        | 17"     |
| Between the arms: | 17.25"  |
| Weight Capacity:  | 325 lbs |
| Ship Weight:      | 33 lbs  |
| Shipping Method:  | Parcel  |

#### **Features:**

- 4" Never-Rust twin wheel casters, all locking
- Open-front seat for easy bathing care
- Integrated push handles for improved mobility
- Removeable commode pail with lid
- Molded hand grips for added security and comfort
- Slideout footrest for added safety
- Left drop arm for easy transfers